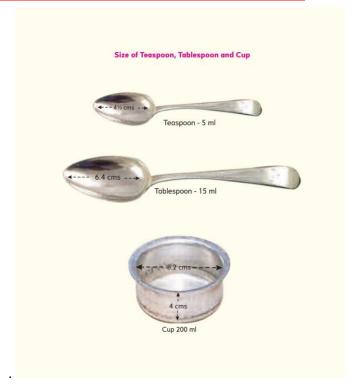

## **FOOD MENU**

| MEALS                                      | <u>MENU</u>                                                                       | SUPPLEMENTATION & IMAGE       |
|--------------------------------------------|-----------------------------------------------------------------------------------|-------------------------------|
| 1 <sup>ST</sup> THING IN<br>THE<br>MORNING | ■ 1 GLASS LIME<br>WATER                                                           |                               |
| BREAKFAST                                  | EXAMPLE<br>Option                                                                 | POST BREAKFAST  1MULTIVITAMIN |
|                                            | EXAMPLE- ABC                                                                      |                               |
|                                            | Option 2                                                                          |                               |
|                                            | EXAMPLE- ABC                                                                      |                               |
| AFTER 1<br>HOUR                            | EXAMP1LE OPTION-  ■ 1 MEDIUM SIZE FRUIT  ✓ ABC  ✓ ABC  ✓ ABC  ✓ ABC  ✓ ABC  ✓ ABC |                               |
|                                            | EXAMPLE<br>OPTION-2                                                               |                               |