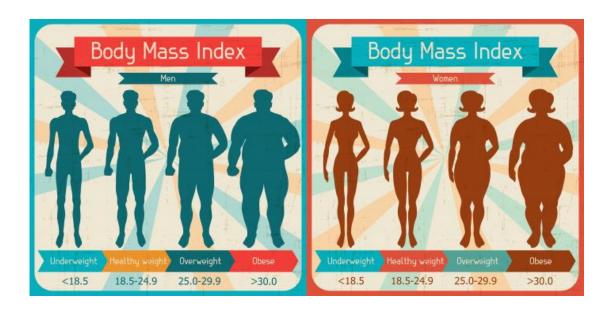

### **BODY MASS INDEX**

| BMI Score: 26.1      |                                                    |  |  |
|----------------------|----------------------------------------------------|--|--|
| ➤ Your BMI is 26.1 v | Your BMI is 26.1 which means you are classified as |  |  |
| 18.5 or less         | Underweight                                        |  |  |
| 18.5 – 24.99         | Normal Weight                                      |  |  |
| 25 – 29.99           | Overweight                                         |  |  |
| 30+                  | Obese                                              |  |  |