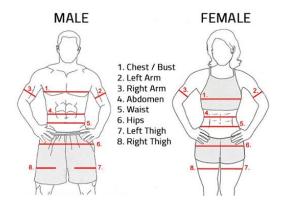

➤ CURRENT BODY : (example)UNDER WEIGHT/OVER WEIGHT/OBESE

In both fat loss & muscle gain cases, Inches are measured as an indicator of fat storage hence. Inch gain indicates fat gain and inch lose indicates fat loss.

Key Fat Storage Site Of Inch Measurements

Based on your stats, the best estimate for your maintenance calories is 2,802 calories per day based on the Mifflin-St Jeor Formula, which is widely known to be the most accurate. The table below shows the difference if you were to have